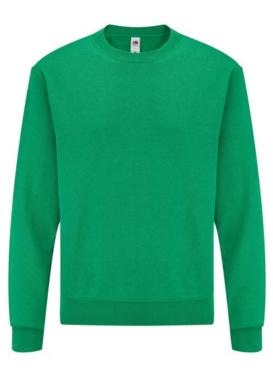

## **Basic informations**

Size: M Color: Retro mottled green

## Specification

Fruit of the Loom, CLASSIC SET-IN SWEAT, sweatshirt. Classic sweatshirt made of 60% cotton and 40% polyester, 280 gm / m, classic cut, stylish cut, ruffle and collar made in a cotton-lycra combination. Sweater branding: DTG, screen printing, flock / flex In pack: 24 Piece